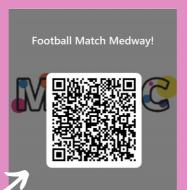

## **FOOTBALL MATCH**

We are excited to be bringing back our Professionals vs Young People Football Match. This was a popular event pre-covid and we are excited to be bringing this back in 2023 bigger and better than ever!

If you would like to be involved please register your interest by scanning the barcode...